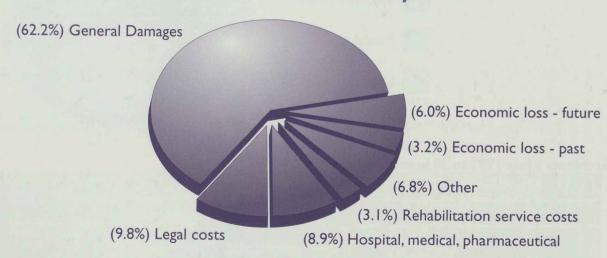

### CLAIMS PAYMENT DISSECTION FROM I SEPTEMBER 1994 TO 30 JUNE 1996

## PAYMENT DISSECTION BY INSURER - ALL NEW ACT CLAIMS (PAYMENTS | SEPTEMBER 1994 - 30 JUNE 1996)

| Payment Type                      | AAMI    | CIC    | Com. Un | FAI       | GIO    | ммі       |
|-----------------------------------|---------|--------|---------|-----------|--------|-----------|
| Aids and appliances               | 3,647   |        |         | 47,878    | 0.0    | 6,169     |
| Long-term care and home care      | 8,032   |        |         | 26,450    |        | 19,213    |
| Economic loss - past              | 21,100  |        |         | 82,577    | 402    | 72,601    |
| Economic loss - future            | 29,173  |        |         | 145,997   | 177    | 2,000     |
| General damages                   | 245,610 | 6,333  | 519,154 | 6,156,981 | 18,110 | 406,442   |
| Home and vehicle modifications    |         |        |         | 72,395    |        | 245,432   |
| Investigation costs               | 15,609  | 5,238  | 1,173   | 106,795   | 841    | 106,944   |
| Legal costs                       | 78,396  | 240    | 25,918  | 312,497   | 7,103  | 112,069   |
| Hospital, medical, pharmaceutical | 120,089 | 6,574  |         | 725,091   | 2,903  | 62,294    |
| Other                             | 5,480   |        |         | 16,868    | 625    | 13,778    |
| Rehabilitation service costs      | 16,330  | 2,786  |         | 320,235   |        | 32,487    |
| TOTAL                             | 543,466 | 21,171 | 546,245 | 8,013,764 | 29,984 | 1,079,429 |

| TOTAL         | Zurich    | VACC         | SUNCORP       | QBE       | Merc. Mutual | ммі          |
|---------------|-----------|--------------|---------------|-----------|--------------|--------------|
| \$271,322,432 | \$297,367 | \$15,671,830 | \$151,494,730 | \$306,779 | \$2,395,119  | \$10,052,125 |
| \$21,019,043  | \$2,897   | \$1,282,942  | \$10,750,938  | \$5,899   | \$259,870    | \$701,370    |
| 2,785         | 5         | 293          | 1,304         | 1         | 37           | 188          |

| Merc.   | QBE   | Zurich | Suncorp    | Nom Def | VACC      | TOTAL      | %      |
|---------|-------|--------|------------|---------|-----------|------------|--------|
|         |       |        | 119,959    |         | 40        | 177,693    | 0.70   |
| 2,155   |       |        | 221,490    | 9,430   | 5,100     | 291,870    | 1.15   |
| 2,086   |       |        | 576,411    | 56,501  | 6,146     | 817,824    | 3.24   |
|         |       |        | 1,313,015  | 20,504  |           | 1,510,689  | 5.98   |
| 235,851 | 5,899 |        | 6,793,331  | 449,691 | 885,738   | 15,723,140 | 62.18  |
|         |       |        | 32,943     |         |           | 350,770    | 1.39   |
| 12,850  |       | 2,937  | 184,987    | 143,511 | 74,712    | 655,597    | 2.59   |
| 64,712  |       |        | 1,504,659  | 174,688 | 185,232   | 2,465,514  | 9.75   |
| 13,137  |       |        | 1,133,806  | 54,550  | 141,344   | 2,259,788  | 8.94   |
| 6,559   |       |        | 190,874    | 3,113   | 18,533    | 255,830    | 1.01   |
| 436     |       |        | 259,740    | 57,606  | 87,413    | 777,033    | 3.07   |
| 337,786 | 5,899 | 2,937  | 12,331,215 | 969,594 | 1,404,258 | 25,285,748 | 100.00 |