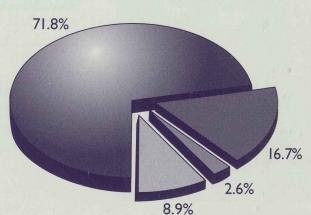

#### **VEHICLE CLASSES**

#### Percent Insured by Class

Vehicle classes are divided into 25 categories for differentiation. The major classes by number of units are Classes 1, 6 and 17.