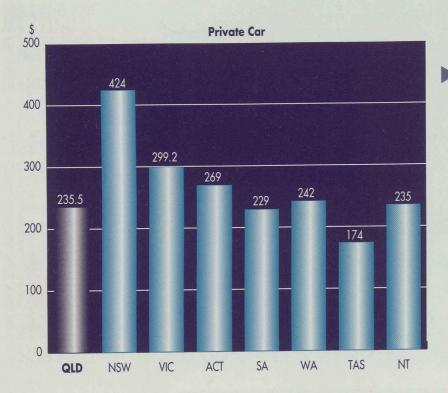

#### CTP PREMIUM COMPARISON BY STATE - 1 JULY 1996

Premium figures include applicable stamp duty in each State.

NSW = Estimated Average Market Rate

Where States have different rates by regions comparison is on metropolitan rates.