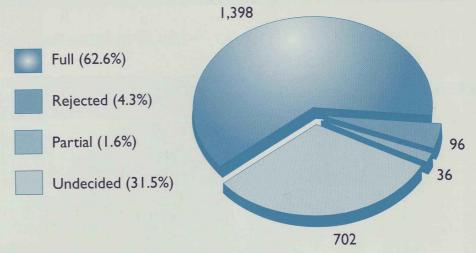

### **CLAIMS RECEIVED, LIABILITY DETERMINED, CLAIMS FINALISED**

Accidents 1 September 1994 to 30 June 1996

|      | Insurer                | ААМІ | CIC  | Com. Union | FAI   | GIO  | ΣΣ   | Merc. Mutual | QBE  | Zurich | Suncorp | Nom. Defendant | VACC | TOTAL |
|------|------------------------|------|------|------------|-------|------|------|--------------|------|--------|---------|----------------|------|-------|
|      | Claims<br>Received *   | 217  | 11   | 156        | 1,619 | 37   | 511  | 86           | 7    | 7      | 3,977   | 479            | 621  | 7,728 |
| 1000 | iability<br>Determined | 199  | 5    | 143        | 1,214 | 18   | 353  | 75           | 6    | 0      | 3,376   | 383            | 393  | 6,165 |
|      | %)<br>Determined       | (92) | (45) | (92)       | (75)  | (49) | (69) | (87)         | (86) | (-)    | (85)    | (80)           | (63) | (80)  |

<sup>\*</sup> Claims received only includes satisfactory Notice of Claim lodgments.