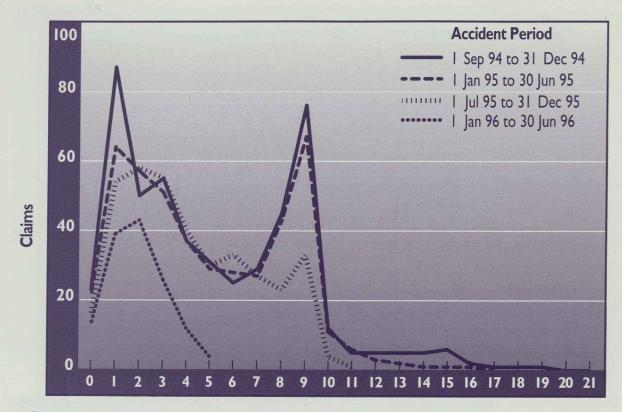

#### **NOTICE OF CLAIM - REPORTING PATTERN**

**Months from Accident Month** 

### **NOTICE OF CLAIM LODGMENTS TO 30 JUNE 1996**

(All Insurers) Accidents 1 September 1994 to 30 June 1996

| Injury   | Development Quarter |     |     |    |    |    |   |       |  |  |
|----------|---------------------|-----|-----|----|----|----|---|-------|--|--|
| Quarter  | 1                   | 2   | 3   | 4  | 5  | 6  | 7 | Total |  |  |
| Dec 94 * | 858                 | 368 | 596 | 87 | 61 | 16 | 5 | 1,991 |  |  |
| Mar 95   | 550                 | 281 | 414 | 56 | 22 | 4  |   | 1,327 |  |  |
| Jun 95   | 610                 | 279 | 408 | 64 | 5  |    |   | 1,366 |  |  |
| Sep 95   | 593                 | 287 | 414 | 25 |    |    |   | 1,319 |  |  |
| Dec 95   | 503                 | 327 | 84  |    |    |    |   | 914   |  |  |
| Mar 96   | 572                 | 94  |     |    |    |    |   | 666   |  |  |
| Jun 96   | 145                 |     |     |    |    |    |   | 145   |  |  |

<sup>\*</sup> This period includes the four months September - December 1994