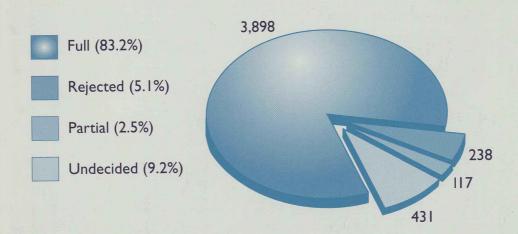

### **CLAIMS RECEIVED, LIABILITY DETERMINED, CLAIMS FINALISED**

Accidents 1 September 1994 to 30 June 1996

|      | Insurer                | ААМІ | CIC  | Com. Union | FAI   | GIO  | ΣΣ   | Merc. Mutual | QBE  | Zurich | Suncorp | Nom. Defendant | VACC | TOTAL |
|------|------------------------|------|------|------------|-------|------|------|--------------|------|--------|---------|----------------|------|-------|
|      | Claims<br>Received *   | 217  | 11   | 156        | 1,619 | 37   | 511  | 86           | 7    | 7      | 3,977   | 479            | 621  | 7,728 |
| 1000 | iability<br>Determined | 199  | 5    | 143        | 1,214 | 18   | 353  | 75           | 6    | 0      | 3,376   | 383            | 393  | 6,165 |
|      | %)<br>Determined       | (92) | (45) | (92)       | (75)  | (49) | (69) | (87)         | (86) | (-)    | (85)    | (80)           | (63) | (80)  |

<sup>\*</sup> Claims received only includes satisfactory Notice of Claim lodgments.