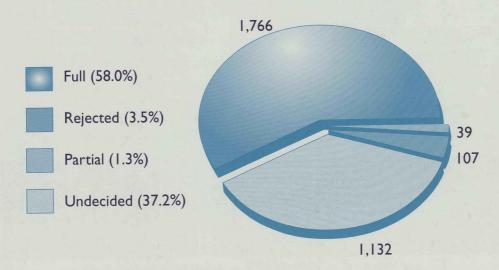

### **CLAIMS RECEIVED, LIABILITY DETERMINED, CLAIMS FINALISED**

Accidents 1 September 1994 to 30 June 1996

|      | Insurer                | ААМІ | CIC  | Com. Union | FAI   | GIO  | ΣΣ   | Merc. Mutual | QBE  | Zurich | Suncorp | Nom. Defendant | VACC | TOTAL |
|------|------------------------|------|------|------------|-------|------|------|--------------|------|--------|---------|----------------|------|-------|
|      | Claims<br>Received *   | 217  | 11   | 156        | 1,619 | 37   | 511  | 86           | 7    | 7      | 3,977   | 479            | 621  | 7,728 |
| 1000 | iability<br>Determined | 199  | 5    | 143        | 1,214 | 18   | 353  | 75           | 6    | 0      | 3,376   | 383            | 393  | 6,165 |
|      | %)<br>Determined       | (92) | (45) | (92)       | (75)  | (49) | (69) | (87)         | (86) | (-)    | (85)    | (80)           | (63) | (80)  |

<sup>\*</sup> Claims received only includes satisfactory Notice of Claim lodgments.